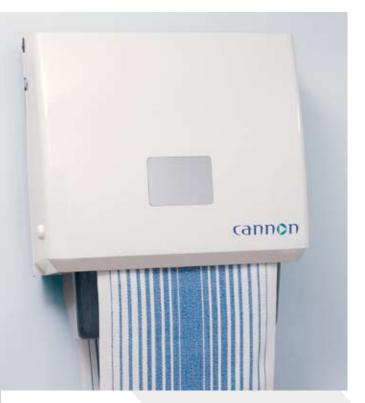

# TOWELS & MATS

beyond excellence

hygiene solutions for washroom - technology - linen

**ROLLER TOWEL UNIT** 

Dimensions: Height 475mm, Width 410mm, Depth 249mm

TEKNA RETRACTABLE CABINET

Dimensions: Height 476mm, Width 410mm, Depth 248mm

### **CABINET TOWEL SERVICE**

The streamlined Cannon Hygiene roller towel unit dispenses up to 200 hygienic portions of premium quality, highly absorbent soft towel which means the days of messy paper towels and waste paper bins are over.