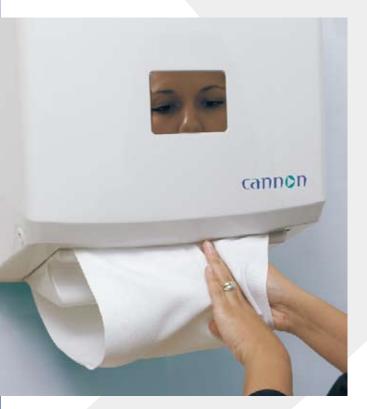

### **CABINET TOWEL SERVICE**

The streamlined Cannon Hygiene roller towel unit dispenses up to 200 hygienic portions of premium quality, highly absorbent soft towel which means the days of messy paper towels and waste paper bins are over.

## Xtremely cost effective service has been designated as the service has been designated

The Tekna retractable cabinet offers a high quality design and precision engineering. A built-in stop mechanism limits towel consumption and retraction of each used towel portion is automatic.