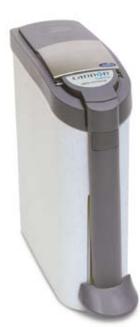

#### NAPPY UNIT

Dimensions:Height779mmWidth358mmDepth442mmCapacity60 Litres

Cannon Hygiene has branches nationwide.

For your local branch freephone: 0800 494 436 or see www.cannonhygiene.co.nz

Cannon Hygiene NZ Ltd PO Box 8122 Symonds Street, Auckland Ph: 09 300 9929 Fax: 09 300 9940