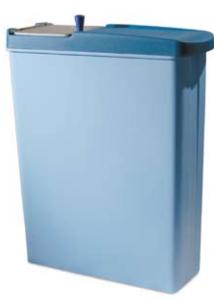

#### CONCEPT AUTO LID UNIT

Dimensions: Height 490mm Width 160mm Depth 530mm Normal capacity up to 6kg

#### CONCEPT PEDAL STEP UNIT

Dimensions:Height490mmWidth160mmDepth530mmNormal capacity up to 6kg