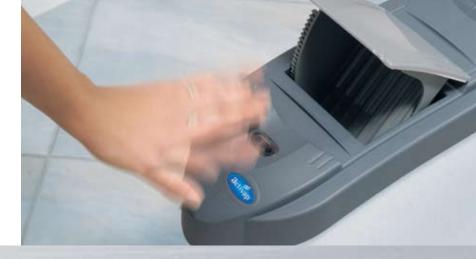

### Xtreme sanitary produc

The Concept and Classic sanitary units and nappy disposal units show just how far washroom technology has come. Safe, clean, easy to use and discreet, the Concept disposal units have some unique features. The Concept foot pedal has been cleverly designed so that hand contact is avoided and the risk of cross infection is virtually eliminated. The Concept Auto Lid takes this to a new level, powered by an infra-red sensor, allowing for no contact with the unit whatsoever!