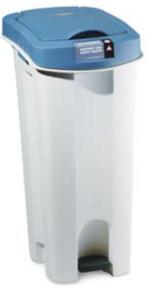

#### NAPPY UNIT

Dimensions:Height779mmWidth358mmDepth442mmCapacity60 Litres

Cannon Hygiene has branches nationwide.

For your local branch freephone: 0800 494 436 or see www.cannonhygiene.co.nz

Cannon Hygiene NZ Ltd PO Box 8122 Symonds Street, Auckland Ph: 09 300 9929 Fax: 09 300 9940