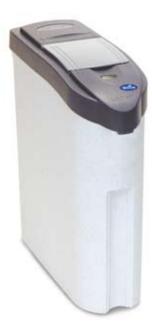

cleverly designed so that hand contact is avoided and the risk of cross infection is virtually eliminated. The Concept Auto Lid takes this to a new level, powered by an infra-red sensor, allowing for no contact with the unit whatsoever!

Both the sanitary and nappy disposal units contain Activap, an exclusive sanitiser composed entirely of natural substances. It ensures every towel, tampon or nappy deposited in the unit will be rendered harmless and is effective against bacteria, moulds and viruses including HIV, Hepatitis B and C.

Our Xtreme service ensures that the units are discreetly removed from the premises and all waste is legally disposed of. All the components are subject to the most stringent of inspection and cleaning.







## ts and services for Xtreme modern day demands.



#### CONCEPT AUTO LID UNIT

Dimensions: Height 490mm Width 160mm Depth 530mm Normal capacity up to 6kg



#### CONCEPT PEDAL STEP UNIT

Dimensions:Height490mmWidth160mmDepth530mmNormal capacity up to 6kg



#### CLASSIC UNIT

Dimensions:Height515mmWidth148mmDepth388mmCapacity24 Litres



#### NAPPY UNIT

Dimensions:Height779mmWidth358mmDepth442mmCapacity60 Litres

Cannon Hygiene has branches nationwide.

For your local branch freephone: 0800 494 436 or see www.cannonhygiene.co.nz

Cannon Hygiene NZ Ltd PO Box 8122 Symonds Street, Auckland Ph: 09 300 9929 Fax: 09 300 9940

# TREME